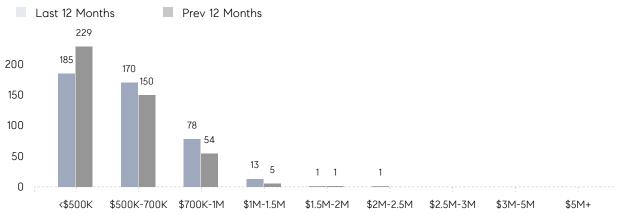

% OF ASKING PRICE  | 99%       | 102%      |          |
|                | AVERAGE SOLD PRICE | \$610,515 | \$524,058 | 16%      |
|                | # OF CONTRACTS     | 30        | 51        | -41%     |
|                | NEW LISTINGS       | 23        | 48        | -52%     |
| Condo/Co-op/TH | AVERAGE DOM        | 59        | 80        | -26%     |
|                | % OF ASKING PRICE  | 93%       | 101%      |          |
|                | AVERAGE SOLD PRICE | \$416,667 | \$402,667 | 3%       |
|                | # OF CONTRACTS     | 4         | 7         | -43%     |
|                | NEW LISTINGS       | 2         | 5         | -60%     |

Compass New Jersey Monthly Market Insights

# Washington Township

#### OCTOBER 2021

#### Monthly Inventory

Last 12 Months Prev 12 Months





### Contracts By Price Range

#### Listings By Price Range



COMPASS

 $\sim$   $\sim$   $\sim$   $\sim$   $\sim$ / / / / / / / //// | | | | | / ------

Compass makes no representations or warranties, express or implied, with respect to future market conditions or prices of residential product at the time the subject property or any competitive property is complete and ready for occupancy or with respect to any report, study, finding, recommendation or other information provided by Compass herein. Moreover, no warranty, express or implied, is made or should be assumed regarding the accuracy, adequacy, completeness, legality, reliability, merchantability or fitness for a particular purpose of any information, in part or whole, contained herein. All material is presented with the understa