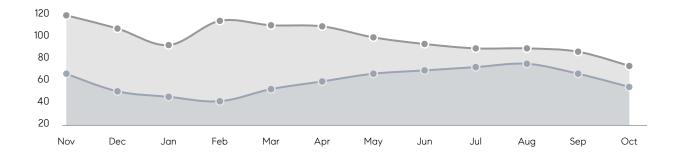

| % OF ASKING PRICE  | 99%       | 102%      |          |
|                | AVERAGE SOLD PRICE | \$610,515 | \$524,058 | 16%      |
|                | # OF CONTRACTS     | 30        | 51        | -41%     |
|                | NEW LISTINGS       | 23        | 48        | -52%     |
| Condo/Co-op/TH | AVERAGE DOM        | 59        | 80        | -26%     |
|                | % OF ASKING PRICE  | 93%       | 101%      |          |
|                | AVERAGE SOLD PRICE | \$416,667 | \$402,667 | 3%       |
|                | # OF CONTRACTS     | 4         | 7         | -43%     |
|                | NEW LISTINGS       | 2         | 5         | -60%     |

Compass New Jersey Monthly Market Insights

# Washington Township

#### OCTOBER 2021

#### Monthly Inventory

Last 12 Months Prev 12 Months





### Contracts By Price Range

#### Listings By Price Range



COMPASS

 $\sim$   $\sim$   $\sim$   $\sim$   $\sim$ / / / / / / / //// | | | | | / ------

Compass makes no representations or warranties, express or implied, with respect to future market conditions or prices of residential product at the time the subject property or any competitive property is complete and ready for occupancy or with respect to any report, study, finding, recommendation or other information provided by Compass herein. Moreover, no warranty, express or implied, is made or should be assumed regarding the accuracy, adequacy, completeness, legality, reliability, merchantability or fitness for a particular purpose of any information, in part or whole, contained herein. All material is presented with the unders